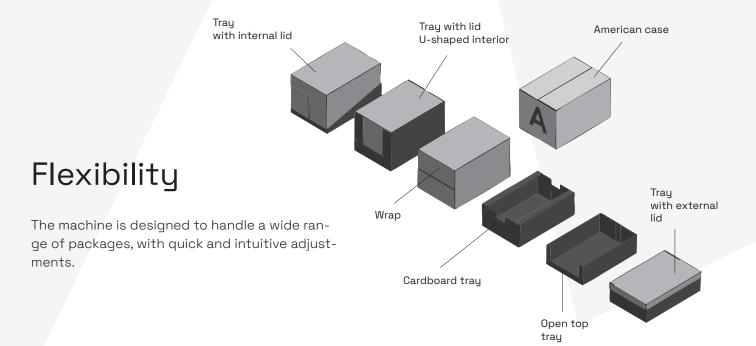

#### Main Features

| 1. | <b>Accuracy and Speed:</b> The advanced structure allows for consistent high-speed production with accurate control of each stage of the process.                                 |
|----|-----------------------------------------------------------------------------------------------------------------------------------------------------------------------------------|
| 2. | <b>Adaptability to Different Formats:</b> The machine is designed to handle a wide range of packages, with quick and intuitive adjustments.                                       |
| 3. | <b>Reliability and Durability:</b> Robust materials and high-quality components ensure a long operating life with minimal maintenance.                                            |
| 4. | <b>Integration with Production Lines:</b> It can be easily integrated with other upstream and downstre-<br>am automation systems.                                                 |
| 5. | <b>Ease of Maintenance:</b> Quick access to the main components, facilitating cleaning and routine maintenance operations, reducing machine downtime and optimising productivity. |
| 6. | <b>Product Respect:</b> The Wrap Around MF Tecno is designed to ensure maximum respect for the pro-<br>duct during all the phases.                                                |