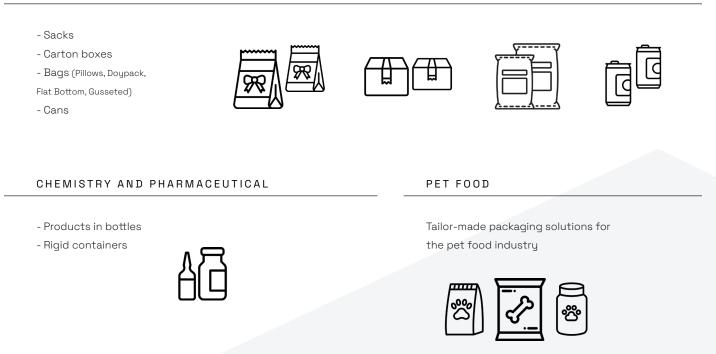

Speed

The machine is **up to 20 boxes/min**, ensuring a significant increase in production efficiency.



### Easy Maintenance and Accessibility

The **MF Tecno Wrap Around Case Packer** is designed to be intuitive to use, with a user-friendly touch screen interface that allows precise control of operations. The simplified maintenance system ensures reduced machine downtime, increasing overall productivity.









#### Ergonomic

Designed to reduce operator effort, thanks to an intuitive interface and easy access to key components.

### Reliability and Durability Over Time

299

CODE 6802

10

A. A. A.

0

Q

3

0

0

0-11

Robust materials and high-quality components ensure a long operating life with minimal maintenance.

# Versatility and Adaptability to Different Sectors

#### FEED



#### Main Features

| 1. | <b>Accuracy and Speed:</b> The advanced structure allows for consistent high-speed production with accurate control of each stage of the process.                                 |
|----|-----------------------------------------------------------------------------------------------------------------------------------------------------------------------------------|
| 2. | <b>Adaptability to Different Formats:</b> The machine is designed to handle a wide range of packages, with quick and intuitive adjustments.                                       |
| 3. | <b>Reliability and Durability:</b> Robust materials and high-quality components ensure a long operating life with minimal maintenance.                                            |
| 4. | <b>Integration with Pro