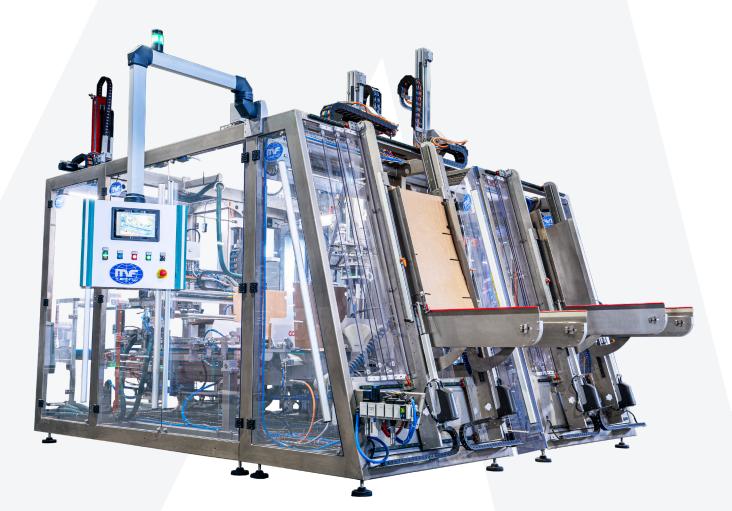

# Innovation and reliability for your packaging

Standing Mosaic System

The **Wrap Around Case Packer** by MF Tecno is the ideal solution for the automation of packaging in wrap around cartons. This automatic machine creates **the package directly around the product**, starting from an open die-cut carton that is then sealed with hot melt glue, offering a versatile and customizable solution.

### Easy Maintenance and Accessibility

The **MF Tecno Wrap Around Case Packer** is designed to be intuitive to use, with a user-friendly touch screen interface that allows precise control of operations. The simplified maintenance system ensures reduced machine downtime, increasing overall productivity.