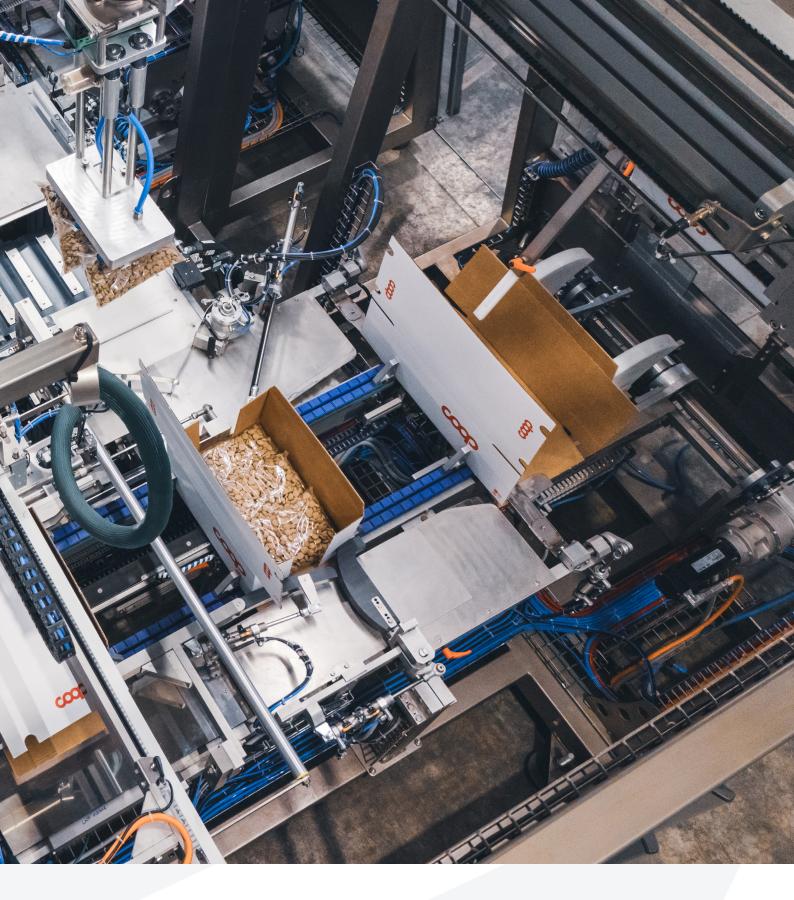

# Innovation and reliability for your packaging

Standing Mosaic System

The **Wrap Around Case Packer** by MF Tecno is the ideal solution for the automation of packaging in wrap around cartons. This automatic machine creates **the package directly around the product**, starting from an open die-cut carton that is then sealed with hot melt glue, offering a versatile and customizable solution.

Designed to ensure maximum precision and speed, this machine is able to handle a wide range of products and formats, ensuring resistant packaging optimised for transport.

Laying flat Mosaic System

Advanced technology to create perfect packaging

Thanks to an intelligent handling system and advanced electronic control, the Wrap Around Case Packer ensures the carton is formed, filled and closed with maximum efficiency.

The fully automated process reduces material waste and optimizes production times, making it ideal for companies looking to increase productivity without sacrificing quality.