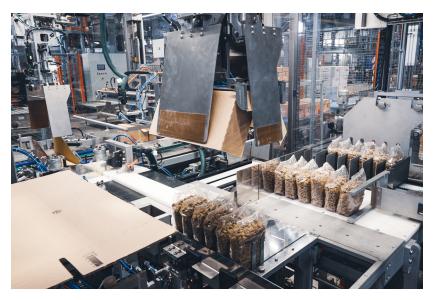

Thanks to an intelligent handling system and advanced electronic control, the Wrap Around Case Packer ensures the carton is formed, filled and closed with maximum efficiency.

The fully automated process reduces material waste and optimizes production times, making it ideal for companies looking to increase productivity without sacrificing quality.

#### Main Features

| 1. | <b>Accuracy and Speed:</b> The advanced structure allows for consistent high-speed production with accurate control of each stage of the process.                                 |
|----|-----------------------------------------------------------------------------------------------------------------------------------------------------------------------------------|
| 2. | <b>Adaptability to Different Formats:</b> The machine is designed to handle a wide range of packages, with quick and intuitive adjustments.                                       |
| 3. | <b>Reliability and Durability:</b> Robust materials and high-quality components ensure a long operating life with minimal maintenance.                                            |
| 4. | <b>Integration with Production Lines:</b> It can be easily integrated with other upstream and downstre-<br>am automation systems.                                                 |
| 5. | <b>Ease of Maintenance:</b> Quick access to the main components, facilitating cleaning and routine maintenance operations, reducing machine downtime and optimising productivity. |
| 6. | <b>Product Respect:</b> The Wrap Around MF Tecno is designed to ensure maximum respect for the pro-<br>duct during all the phases.                                                |